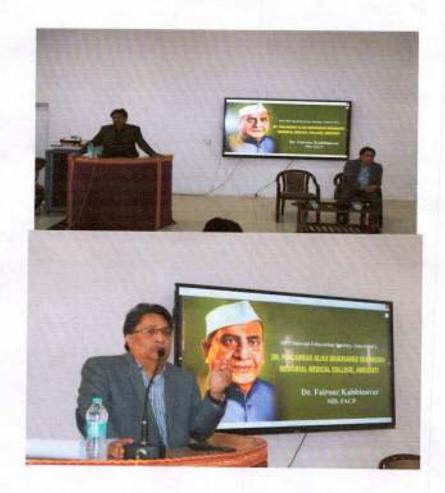

# Guest lecture by Respected Dr.Faiooz Kabbinvar ,MD,FACP on Career guidance for Students & Interns 47|03|2023

ster.

Chairperson - Criteria No. \_ NAAC Steering Committee Dr. P. D. M. M. C. Amravati

Dr Panjabrao Alias Bhausaheb Deshmukh Memorial Medical College, Amravati