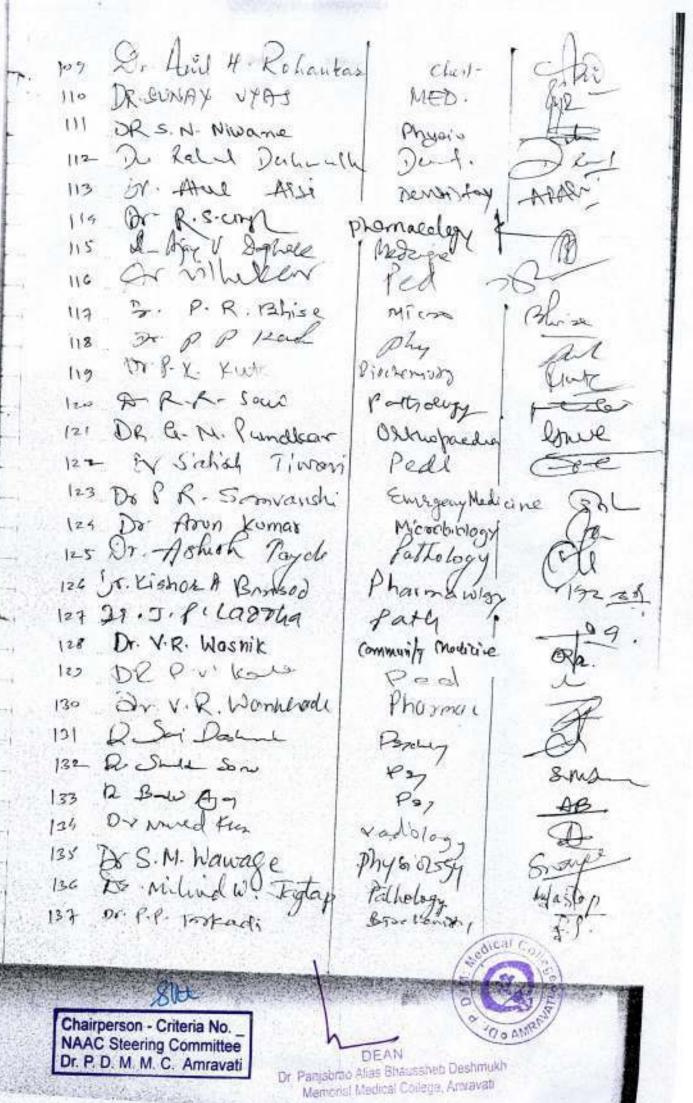

#### Notice

It is hereby notified for the concerned that PG Entrance & Students Career guidance cell is nominated as under

| Sr. No. | Name                                                                                                               | Designation    |
|---------|--------------------------------------------------------------------------------------------------------------------|----------------|
| 1/      | Dr.A.T.Deshmukh, Dean.                                                                                             | Advisor        |
| 2       | Dr.A.K.Jawarkar<br>Prof. & Head, Department of Community Medicine                                                  | Chairman       |
| 3       | Dr. A. V. Kharaya<br>Prof. & Head, Department of ENT                                                               | Vice -Chairman |
| 4       | Dr.V.R.Wasnik<br>Prof , Department of Community Medicine                                                           | Secretary      |
| 5       | Dr. P. V. Kale,<br>Prof & Head ,Department of Paediatric                                                           | Member         |
| 6       | Dr.Amit Bhasme , Assistant Professor, Dept of Surgery                                                              | Member         |
| 7       | Dr. Vikram Rode,<br>Assistant Professor, Dept of Gen. Medicine                                                     | Member         |
| 8       | Dr. Vaibhav Maske<br>Director ( Ananstrae Panjabrae Deshmukh Academy,<br>Shri Shivaji Education Society, Amravati) | Member         |