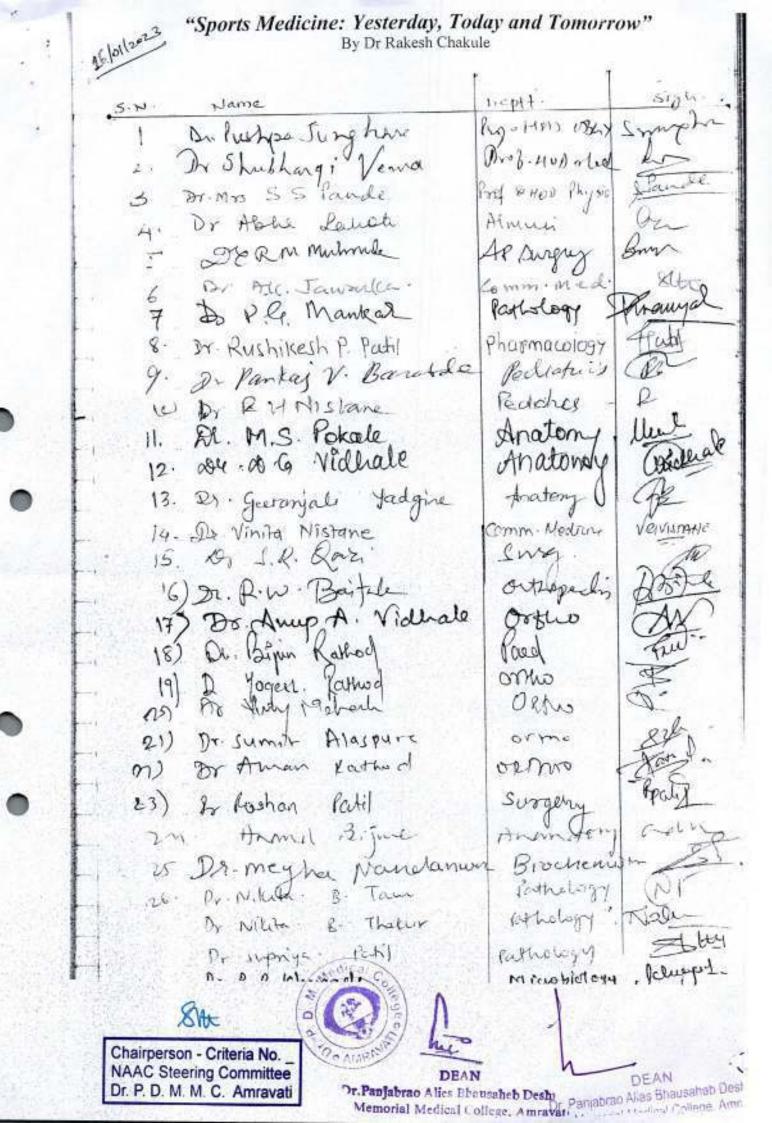

vaji Education Society Amravati's

#### DR. PANJABRAO ALIAS BHAUSAHEB DESHMUKH MEMORIAL MEDICAL COLLEGE

Shivaji Nagar, Amravati- 444603



Dr. Anil T. Deshmukh MD (Pathology) Dean



Shri, Harshvardhan P. Deshmukh President Shri Shivaji Education Society

+OfficeTel: 0721-2552353

•Fax: 0721-2552353

\*Website: www.pdmme.edu.in

\*E-mail: drpdmmc2007@rediffmail.com

#### Career guidance programme (Sports Medicine) by Dr.Rakesh Chakule -16/01/2023



81h

Chairperson - Criteria No. \_ NAAC Steering Committee Dr. P. D. M. M. C. Amravati





DEAN

Dr Panjabrao Alias Bhausaheb Deshmukh

Memorial Medical College, Amravati





Chairperson - Criteria No. \_ NAAC Steering Committee Dr. P. D. M. M. C. Amravati



DEAN

Dr. Panjabrao Alias Bhausahab Deshmukh
Memorial Medical College, Amravati





| =         |