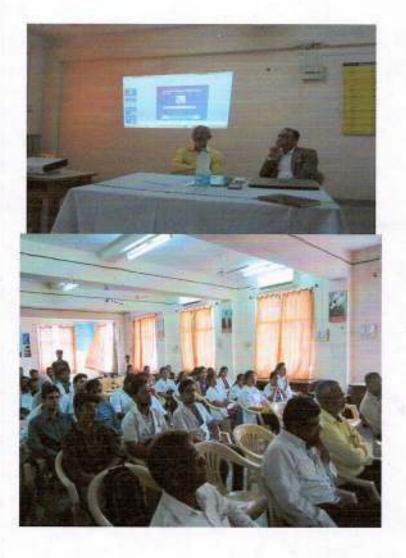

# Guest lecture by Respected Dr.Faiooz Kabbinvar ,MD,FACP on Career guidance for Students & Interns 47|03|2023

ster.

Chairperson - Criteria No. \_ NAAC Steering Committee Dr. P. D. M. M. C. Amravati

Dr Panjabrao Alias Bhausaheb Deshmukh Memorial Medical College, Amravati