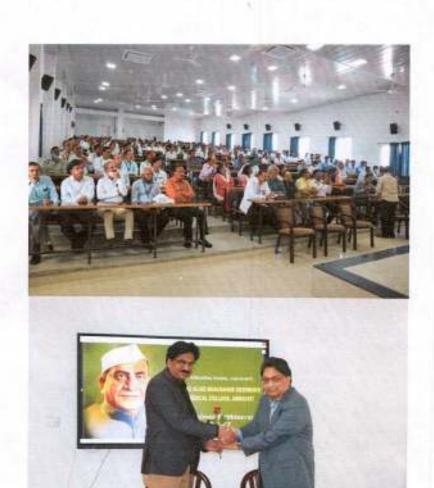

# Guest lecture by Respected Dr.Faiooz Kabbinvar ,MD,FACP on Career guidance for Students & Interns 47|03|2023

ster.

Chairperson - Criteria No. \_ NAAC Steering Committee Dr. P. D. M. M. C. Amravati

Dr Panjabrao Alias Bhausaheb Deshmukh Memorial Medical College, Amravati