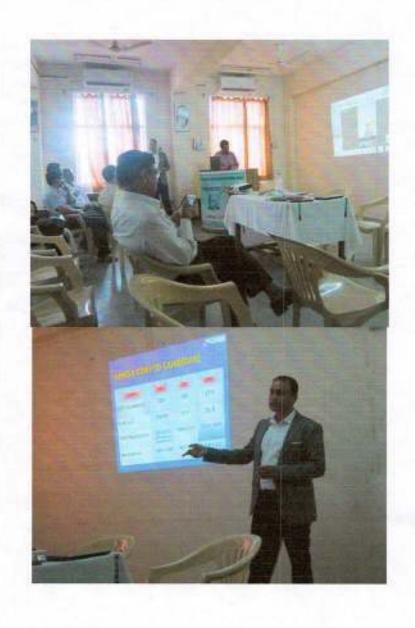

# Guest lecture by Respected Dr.Faiooz Kabbinvar ,MD,FACP on Career guidance for Students & Interns 47|03|2023

ster.

Chairperson - Criteria No. \_ NAAC Steering Committee Dr. P. D. M. M. C. Amravati

Dr Panjabrao Alias Bhausaheb Deshmukh Memorial Medical College, Amravati